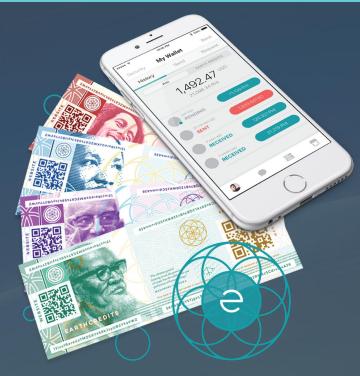

#### CASHLESS ECONOMIES

- Utilising the latest in cryptographic currency technology, you can manage, maintain, and govern all transactions without hard currency.
- An entire nation's economy can be transparently tracked,
   measured, and secured using our quantum blockchain
   technology.
- Hard currency can still be deployed and simply printed on any piece of paper or as a designed credit note from a custom ATM.
- ATM's can also serve as community hubs disseminating information, providing bureaucratic services such as licensing & permits, providing government subsidies, and voting.

#### SECURE ID & WALLET

- Blockchain based cryptographic architecture enables a secure unique ID for all citizens.
- Uses secure embedded data that can include; private personal details, biometric data, or any variable required by the client.
- Secure and unhackable details can be stored replacing the need for personal identification such as passports or driving licenses.
- All bureaucratic systems can be integrated within the system through personal NFTs enabling a wide variety of access levels and automated permissions.
- The spectrum of data is broad and maintains privacy for citizens while providing broad and highly granular data for managing the community.