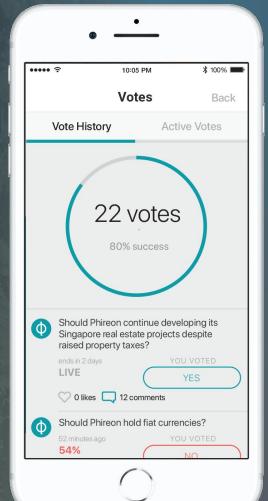

### SECURE VOTING IN REAL TIME

- Nations, governments, communities and local governance will be able to determine the will of the people in real time, securely.
- Enables the population to have a voice at every level of governance from a local community level to a national level.
- National voting systems can be securely employed at a low cost within an environment protected by quantum blockchain technology.

Votes can be tracked real time with no chance of fraud or backdoor tampering.

10

Should Phireon continue developing its Singapore real estate projects despite raised property taxes?