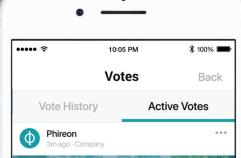

### SECURE VOTING IN REAL TIME

- Nations, governments, communities and local governance will be able to determine the will of the people in real time, securely.
- Enables the population to have a voice at every level of governance from a local community level to a national level.
- National voting systems can be securely employed at a low cost within an environment protected by quantum blockchain technology.

Votes can be tracked real time with no chance of fraud or backdoor tampering.

10

Should Phireon continue developing its Singapore real estate projects despite raised property taxes?